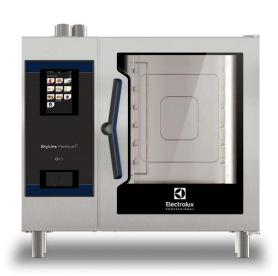

### **SkyLine PremiumS** Electric Combi Oven 6GN 1/1

| ITEM #  |  |
|---------|--|
| MODEL # |  |
| NAME #  |  |
| SIS #   |  |
|         |  |
| AIA#    |  |

217750 (ECOE61T2A1)

SkyLine PremiumS Combi Boiler Oven with touch screen control, 6x1/1GN, electric, 3 cooking modes (automatic, recipe program, manual), automatic cleaning, boiler in AISI 316