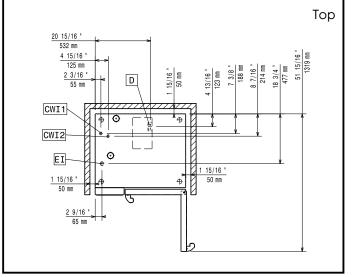

| PNC 930217 |  |
| Recommended Detergents                                                                               |            |  |
| C25 Rinse & Descale Tabs, phosphate-<br>free, phosphorous-free, maleic acid-<br>free, 50 tabs bucket | PNC 0S2394 |  |
| <ul> <li>C22 Cleaning Tabs, phosphate-free,<br/>phosphorous-free, 100 bags bucket</li> </ul>         | PNC 0S2395 |  |











## SkyLine PremiumS Electric Combi Oven 6GN 1/1

## Front 34 1/8 867 D , 3/16 <sup>1</sup> 8 14 3/16 12 11/16 " 322 mm 7 5/16 2 5/16 29 9/16 2 5/16 "

33 1/2 75 mm 2/8 208 CWI1 CWI2 EI 53 a 13/16 935 mm 770 mm 3 15/16 " 100 mm 36 2 5/16 " 23 1/4 4 15/16 "

Cold Water inlet 1 (cleaning) CWII Cold Water Inlet 2 (steam CWI2

Electrical inlet (power)

generator) Drain

DO Overflow drain pipe



#### **Electric**

Default power corresponds to factory test conditions. When supply voltage is declared as a range the test is performed at the average value. According to the country, the installed power may vary within the range.

Circuit breaker required

Supply voltage: 380-415 V/3N ph/50-60 Hz

Electrical power max.: 11.8 kW 11.1 kW Electrical power, default:

Water:

Max inlet water supply

temperature: 30 °C Chlorides: <85 ppm Conductivity: >50 µS/cm Drain "D": 50mm

Water inlet connections "CWI1-

CWI2": 3/4" 1-6 bar Pressure, bar min/max:

Electrolux Professional recommends the use of treated water,

based on testing of specific water conditions.

Please refer to user manual for detailed water quality information.

Installation:

Side

Clearance: 5 cm rear and Clearance:

right